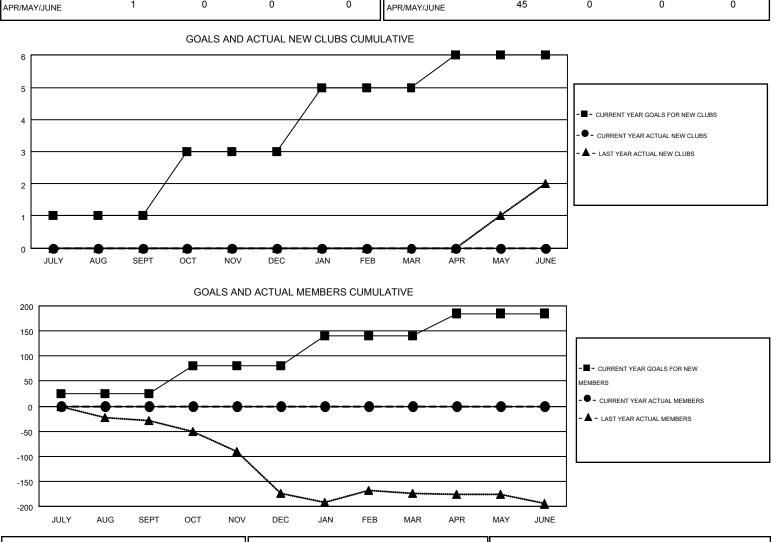

## ELENA APPIANI GMT:

NEW CLUB

GOAL

1

2

2

1

0

0

0

0

0

0

| I                     |           |                  |                  |                       |                    |                                        |                    | GMT CA 4         |  |
|-----------------------|-----------|------------------|------------------|-----------------------|--------------------|----------------------------------------|--------------------|------------------|--|
| Clubs                 |           |                  |                  | Members               |                    |                                        |                    |                  |  |
| RESULTS FOR 2016-2017 |           |                  |                  | RESULTS FOR 2016-2017 |                    |                                        |                    |                  |  |
| CLUB<br>DAL           | NEW CLUBS | DROPPED<br>CLUBS | NET<br>GAIN/LOSS | QUARTER               | NEW MEMBER<br>GOAL | CHARTER AND<br>NEW<br>MEMBERS<br>ADDED | DROPPED<br>MEMBERS | NET<br>GAIN/LOSS |  |
| 1                     | 0         | 0                | 0                | JULY/AUG/SEPT         | 25                 | 0                                      | 0                  | 0                |  |

55

60

45

0

0

0

0

0